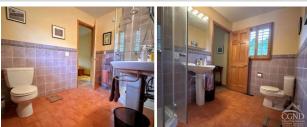

> floor & walls), Living Room (Vermont Castings Woodstove), Kitchen (Eat-in, tiled floors & counters), Den/Office (Tiled floors), Other Room (Enclosed front

porch / water views)

Second Floor Bedroom 2 (Bamboo floors, 2 closets, Very Large Rm), Bedroom 3

(Bamboo floors, Very Large Room), Bath (Tiled floor, Japanese

soaking tub, Bidet)

**Property Features** 

Style 2 Stories, Cape

Condition Very Good

Roof Asphalt (Architectural Shingles)