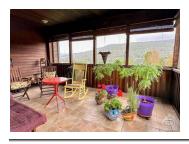

Energy saving green features include a geo-thermal heating & cooling system, fully conditioned basement and foam insulated attic. The 2,268 sq. ft. home features a first story bedroom, two spacious second story bedrooms, floors of bamboo and ceramic tile, the warmth of a Vermont Castings Woodstove and a 3-season front porch.

Porch/Deck

**Options** 

Porch/Deck (Enclosed w/Screens)

**Public Records** 

**School Tax** \$4709.72 Assessment \$488000

**Exemptions** 

Yes (STAR \$318.93)

**Utilities** 