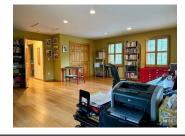

> floor & walls), Living Room (Vermont Castings Woodstove), Kitchen (Eat-in, tiled floors & counters), Den/Office (Tiled floors), Other Room (Enclosed front

porch / water views)

Second Floor Bedroom 2 (Bamboo floors, 2 closets, Very Large Rm), Bedroom 3