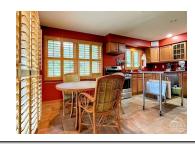

> floor & walls), Living Room (Vermont Castings Woodstove), Kitchen (Eat-in, tiled floors & counters), Den/Office (Tiled floors), Other Room (Enclosed front

porch / water views)

Second Floor Bedroom 2 (Bamboo floors, 2 closets, Very Large Rm), Bedroom 3