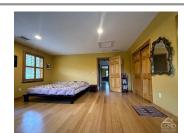

Energy saving green features include a geo-thermal heating & cooling system, fully conditioned basement and foam insulated attic. The 2,268 sq. ft. home features a first story bedroom, two spacious second story bedrooms, floors of bamboo and ceramic tile, the warmth of a Vermont Castings Woodstove and a 3-season front porch.

> floor & walls), Living Room (Vermont Castings Woodstove), Kitchen (Eat-in, tiled floors & counters), Den/Office (Tiled floors), Other Room (Enclosed front

porch / water views)

Second Floor Bedroom 2 (Bamboo floors, 2 closets, Very Large Rm), Bedroom 3

(Bamboo floors, Very Large Room), Bath (Tiled floor, Japanese

soaking tub, Bidet)

**Property Features** 

Style 2 Stories, Cape

Condition Very Good

Roof Asphalt (Architectural Shingles)