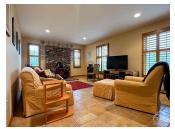

Energy saving green features include a geo-thermal heating & cooling system, fully conditioned basement and foam insulated attic. The 2,268 sq. ft. home features a first story bedroom, two spacious second story bedrooms, floors of bamboo and ceramic tile, the warmth of a Vermont Castings Woodstove and a 3-season front porch.

> floor & walls), Living Room (Vermont Castings Woodstove), Kitchen (Eat-in, tiled floors & counters), Den/Office (Tiled floors), Other Room (Enclosed front

porch / water views)

Second Floor Bedroom 2 (Bamboo floors, 2 closets, Very Large Rm), Bedroom 3