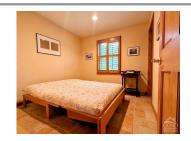

Energy saving green features include a geo-thermal heating & cooling system, fully conditioned basement and foam insulated attic. The 2,268 sq. ft. home features a first story bedroom, two spacious second story bedrooms, floors of bamboo and ceramic tile, the warmth of a Vermont Castings Woodstove and a 3-season front porch.

> floor & walls), Living Room (Vermont Castings Woodstove), Kitchen (Eat-in, tiled floors & counters), Den/Office (Tiled floors), Other Room (Enclosed front

porch / water views)

Second Floor Bedroom 2 (Bamboo floors, 2 closets, Very Large Rm), Bedroom 3

(Bamboo floors, Very Large Room), Bath (Tiled floor, Japanese

soaking tub, Bidet)

**Property Features** 

Style 2 Stories, Cape

Condition Very Good

Roof Asphalt (Architectural Shingles)