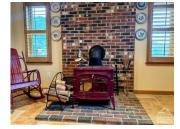

Energy saving green features include a geo-thermal heating & cooling system, fully conditioned basement and foam insulated attic. The 2,268 sq. ft. home features a first story bedroom, two spacious second story bedrooms, floors of bamboo and ceramic tile, the warmth of a Vermont Castings Woodstove and a 3-season front porch.

**Basement** Full (Dry, Conditioned w/heat & AC)

**Windows Floors** 

Other (Anderson, Thermopane)

**Heat Stove** 

Bamboo (Second Story), Ceramic (First Floor & Baths) WOOD BURNING VERMONT CASTINGS in Living room. Model 2550