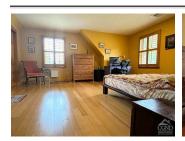

> floor & walls), Living Room (Vermont Castings Woodstove), Kitchen (Eat-in, tiled floors & counters), Den/Office (Tiled floors), Other Room (Enclosed front

porch / water views)

Second Floor Bedroom 2 (Bamboo floors, 2 closets, Very Large Rm), Bedroom 3

(Bamboo floors, Very Large Room), Bath (Tiled floor, Japanese

soaking tub, Bidet)

**Property Features** 

Style 2 Stories, Cape

Condition Very Good

Roof Asphalt (Architectural Shingles)