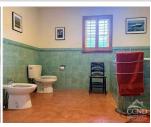

> floor & walls), Living Room (Vermont Castings Woodstove), Kitchen (Eat-in, tiled floors & counters), Den/Office (Tiled floors), Other Room (Enclosed front

porch / water views)

Second Floor Bedroom 2 (Bamboo floors, 2 closets, Very Large Rm), Bedroom 3

(Bamboo floors, Very Large Room), Bath (Tiled floor, Japanese

soaking tub, Bidet)

**Property Features** 

Style 2 Stories, Cape

Condition Very Good

Roof Asphalt (Architectural Shingles)