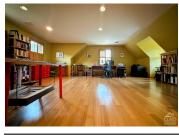

Energy saving green features include a geo-thermal heating & cooling system, fully conditioned basement and foam insulated attic. The 2,268 sq. ft. home features a first story bedroom, two spacious second story bedrooms, floors of bamboo and ceramic tile, the warmth of a Vermont Castings Woodstove and a 3-season front porch.

> floor & walls), Living Room (Vermont Castings Woodstove), Kitchen (Eat-in, tiled floors & counters), Den/Office (Tiled floors), Other Room (Enclosed front

porch / water views)

Second Floor Bedroom 2 (Bamboo floors, 2 closets, Very Large Rm), Bedroom 3