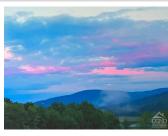

## School District Taconic Hills

**Directions** From traffic light in Hillsdale travel West on Route 23 one mile to right on Tory Hill Road. First driveway on the left. **Marketing Remark** Nestled on a hillside just outside the vibrant hamlet of Hillsdale sits this exceptional 2007 Cape Cod cedar sided home. The views are simply one-of-a-kind, directly overlooking the Rheinstrom Hill Audubon Sanctuary with distant views reaching from the Taconic Range to the Catskill peaks.

Outdoors is nothing less than a natural paradise. The 5.58-acre parcel overlooks a vast forever-wild wetlands area, a mountain stream has carved a unique gorge along the property edge and the southern facing exposure provides excellent opportunity for achieving a net-zero" footprint with solar generation. It is time for the original owner to downsize and an opportunity for the next to make the purchase of a lifetime.