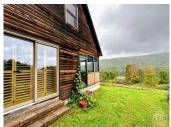

## School District Taconic Hills

**Directions** From traffic light in Hillsdale travel West on Route 23 one mile to right on Tory Hill Road. First driveway on the left. **Marketing Remark** Nestled on a hillside just outside the vibrant hamlet of Hillsdale sits this exceptional 2007 Cape Cod cedar sided home. The views are simply one-of-a-kind, directly overlooking the Rheinstrom Hill Audubon Sanctuary with distant views reaching from the Taconic Range to the Catskill peaks.

Energy saving green features include a geo-thermal heating & cooling system, fully conditioned basement and foam insulated attic. The 2,268 sq. ft. home features a first story bedroom, two spacious second story bedrooms, floors of bamboo and ceramic tile, the warmth of a Vermont Castings Woodstove and a 3-season front porch.

# of Garage 2.00

**Spaces** 

Siding Cedar (Clapboard)

Walls Sheetrock

Block, Poured Concrete **Foundation** Yes (Geothermal) **Central Air** 

Green Yes

**Features** 

Construction Modular Garage Detached