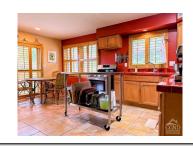

> floor & walls), Living Room (Vermont Castings Woodstove), Kitchen (Eat-in, tiled floors & counters), Den/Office (Tiled floors), Other Room (Enclosed front

porch / water views)

Second Floor Bedroom 2 (Bamboo floors, 2 closets, Very Large Rm), Bedroom 3